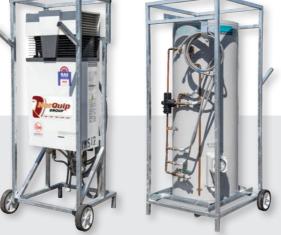

**Hot Water Systems** 

Up to 10,000L available

Skid mounted for transport

• water pressure for up to 21 outlets

Freshwater and grey water holding tanks in various sizes to suit most requirements. Pressure pumps are available to increase the flow of water when needed.