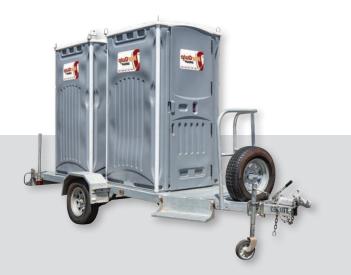

Our fully compliant Disability Accessible Portable Toilets are complete with parent room facilities and designed flat at ground level

for easy access. The units are spacious to allow adequate room for

**Trailer Mounted Toilets** Single, Double Or Shower Combo

Easy to tow and transport showers or toilets from our fleet. Saves on transport costs especially if towing to remote locations. Very easy to manoeuvre.

- High capacity fresh water flush
- Hand basin & mirror inside
- 3000L x 1800W x 2800H

#### **Trailer Mounted Showers**

Single, Double or Toilet Combo

With the same functionality as the single mounted trailers, the double trailers accommodate two toilets, two showers or a combination on the one trailer.