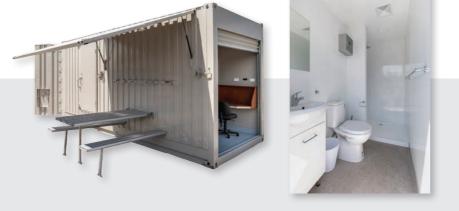

#### **Container Site Solution With Toilet And Shower**

Designed to be used anywhere. This lockable unit features a crib area with a pop-up awning shading an aluminium table with bench-style seating. Plenty of room for storage plus shelves and a workspace for the foreman. The modern bathroom includes a toilet, shower and vanity. These facilities work using the built-in freshwater, 12v pump and solar power and then stores. The wastewater is stored in a built in under floor tank.

- Built in 1500L waste & water tank
- Delivered by tilt truck
- Fully self contained
- 6000L x 2500W x 3000H

16

 Suitable for 1-4 showers Instant hot water

gas and electric, trolley mounted available to suit most requirements.