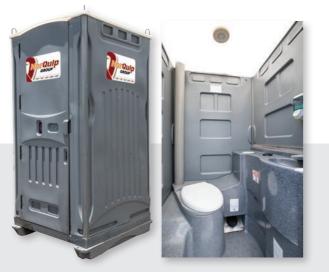

Fully self-contained heavy duty skid mounted portable toilets, designed specifically for the heavy demands associated with work sites and tough environments. Modern ventilated plastic construction for maximum user comfort.

**Builders Toilets** 

- Lifting points for crane pick-up
- Hand basin & mirror inside
- Forklift skid base
- 1200L x 1200W x 2300H

#### **Sewer Connect Toilets**

Most suitable for long-term use on sites with sewer and mains water supply readily available. Modern solid plastic construction ventilated for maximum user comfort.

- Hand basin & mirror inside
- Forklift skid base
- Lifting points for crane pick-up