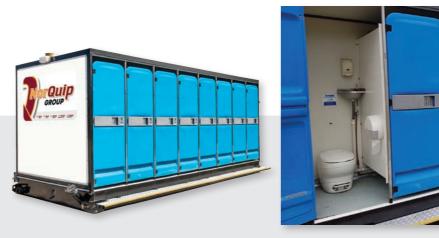

Fully self-contained heavy duty skid mounted portable toilets, designed specifically for the heavy demands associated with work sites and tough environments. Modern ventilated plastic construction for maximum user comfort.

**Builders Toilets** 

- Lifting points for crane pick-up
- Hand basin & mirror inside
- Forklift skid base
- 1200L x 1200W x 2300H