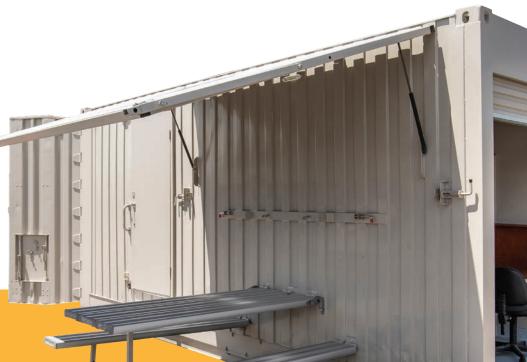

#### **Container Site Solution With Toilet And Shower**

Designed to be used anywhere. This lockable unit features a crib area with a pop-up awning shading an aluminium table with bench-style seating. Plenty of room for storage plus shelves and a workspace for the foreman. The modern bathroom includes a toilet, shower and vanity. These facilities work using the built-in freshwater, 12v pump and solar power and then stores. The wastewater is stored in a built in under floor tank.

- Built in 1500L waste & water tank
- Delivered by tilt truck
- Fully self contained
- 6000L x 2500W x 3000H

16

 Suitable for 1-4 showers Instant hot water

gas and electric, trolley mounted available to suit most requirements.