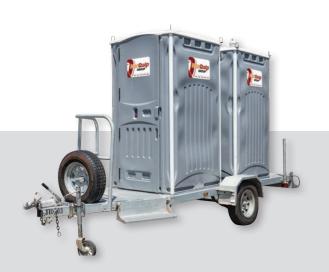

Our fully compliant Disability Accessible Portable Toilets are complete with parent room facilities and designed flat at ground level

for easy access. The units are spacious to allow adequate room for

**Trailer Mounted Toilets** Single, Double Or Shower Combo

Easy to tow and transport showers or toilets from our fleet. Saves on transport costs especially if towing to remote locations. Very easy to manoeuvre.

- High capacity fresh water flush
- Hand basin & mirror inside
- 3000L x 1800W x 2800H

#### **Trailer Mounted Showers**

Single, Double or Toilet Combo

With the same functionality as the single mounted trailers, the double trailers accommodate two toilets, two showers or a combination on the one trailer.