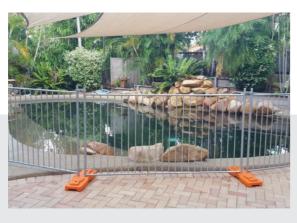

#### **Temporary Pool Fencing**

2.4m (W) X 1.2m (H) Panels, Bases & Clamps

Installation of Temporary Pool Fencing offers a safe temporary choice and peace of mind. Our Temporary Pool Fencing complies with the current pool fence standards and comes with the option of a lockable self-closing gate for access.

- Galvanised finish
- Anti-climb panels
- 2400W x 1200H panel size

As an efficient barrier solution, crowd control barriers are suitable for events or work sites. Our panels incorporate flat feet to minimise tripping hazards and can be linked together or set up individually.