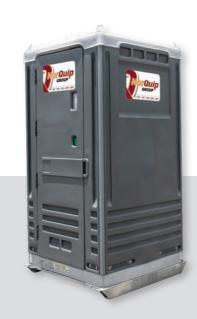

Fully self-contained heavy duty skid mounted portable toilets, designed specifically for the heavy demands associated with work sites and tough environments. Modern ventilated plastic construction for maximum user comfort.

**Builders Toilets** 

- Lifting points for crane pick-up
- Hand basin & mirror inside
- Forklift skid base
- 1200L x 1200W x 2300H

#### **Sewer Connect Toilets**

Most suitable for long-term use on sites with sewer and mains water supply readily available. Modern solid plastic construction ventilated for maximum user comfort.

- Hand basin & mirror inside
- Forklift skid base
- Lifting points for crane pick-up