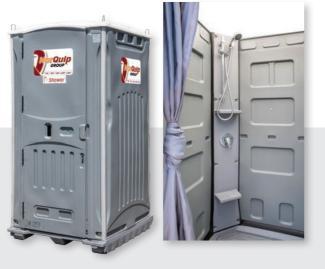

- High capacity fresh water flush
- Hand basin & mirror inside
- 5500L x 1800W x 2800H

Portable Showers Gas Or Electric Hot Water Systems

Portable shower units are the perfect solution for bathroom renovations, extra guests, or campsites and are recommended for outdoor use. Showers are available with gas or electric hot water systems, and the option to upgrade to include waterproof solar sensor lighting. These showers are hygienically sanitised for your peace of mind.

- Towel hooks, shelf & mirror inside
- Flick mixer for easy use
- 1200L x 1200W x 2300H