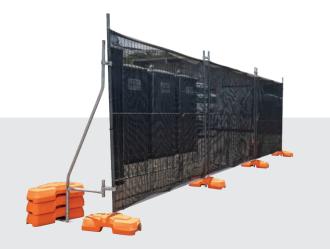

**Crowd Control Barriers** 

2.2m (W) X 1.1m (H)

**Temporary Fencing** 2.4m (W) x 1.8m (H) Panels, Bases & Clamps

Temporary Fencing is a great solution to prevent unauthorised access, designate areas for events and provide security on construction sites. Gate fence panels with wheels are also available to allow easy access. We can supply and hang black screening, shade cloth or signage to suit your needs. Keep in mind that screening adds to wind loading so extra bracing may be required.

- Meets AS 4687-2007
- Galvanised finish
- Anti-climb mesh
- 2400W x 1800H panel size