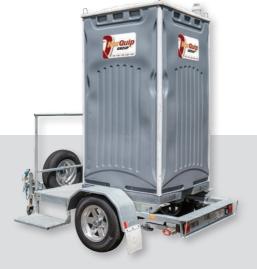

Our fully compliant Disability Accessible Portable Toilets are complete with parent room facilities and designed flat at ground level

for easy access. The units are spacious to allow adequate room for

**Trailer Mounted Toilets** Single, Double Or Shower Combo

Easy to tow and transport showers or toilets from our fleet. Saves on transport costs especially if towing to remote locations. Very easy to manoeuvre.

- High capacity fresh water flush
- Hand basin & mirror inside
- 3000L x 1800W x 2800H

#### **Trailer Mounted Showers**

Single, Double or Toilet Combo

With the same functionality as the single mounted trailers, the double trailers accommodate two toilets, two showers or a combination on the one trailer.