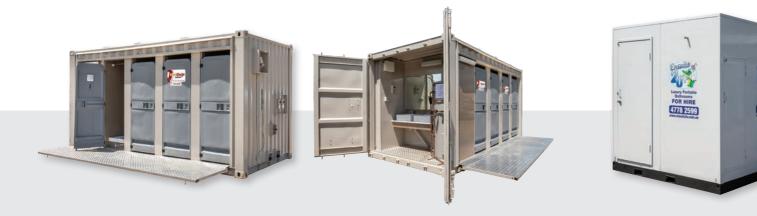

#### **Container Site Solution With Toilet And Shower**

Designed to be used anywhere. This lockable unit features a crib area with a pop-up awning shading an aluminium table with bench-style seating. Plenty of room for storage plus shelves and a workspace for the foreman. The modern bathroom includes a toilet, shower and vanity. These facilities work using the built-in freshwater, 12v pump and solar power and then stores. The wastewater is stored in a built in under floor tank.

- Built in 1500L waste & water tank
- Delivered by tilt truck
- Fully self contained
- 6000L x 2500W x 3000H

16

 Suitable for 1-4 showers Instant hot water

gas and electric, trolley mounted available to suit most requirements.