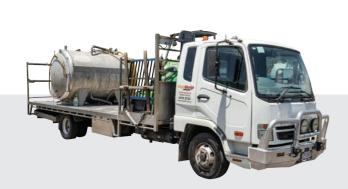

With our 4x4 Canter Vacuum Truck, we are able to service and deliver to remote or difficult to access areas. This truck is designed to carry out complete portable toilet servicing, from waste removal, water and consumable restock and complete sanitised clean. This truck is fitted with a loading crane and is designed to carry two toilets, it is also stocked with portaloo parts to handle any repairs on the go.

- 1600L waste tank
- 750L water tank
- Loading crane
- High flow water pump
- 28 4x4 capabilities

**Fuso Forklift Delivery Vehicle** 

With our Fuso Vacuum Truck, we are able to

This truck is designed to carry out complete