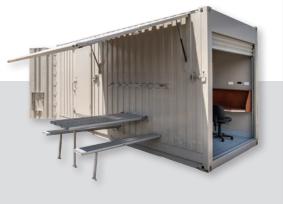

#### Site Storage Hub With Toilet

Complete with a fully self-contained toilet, our lockable Site Storage Hub is suitable for any construction site. This multi-purpose unit ticks all the boxes for securing equipment, shelving and providing some desk space.

Whether you need site storage, a self-contained home office or studio, site office, VIP toilet block, or maybe a combination, NorQuip can fabricate to suit your requirements. Find various designs at NorQuip's website, or engage us for a complete custom build.