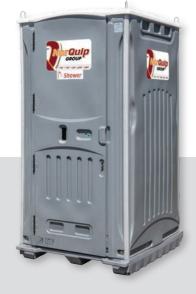

Fully self-contained heavy duty skid mounted portable toilets, designed specifically for the heavy demands associated with work sites and tough environments. Modern ventilated plastic construction for maximum user comfort.

**Builders Toilets** 

- Lifting points for crane pick-up
- Hand basin & mirror inside
- Forklift skid base
- 1200L x 1200W x 2300H

#### **Sewer Connect Toilets**

Most suitable for long-term use on sites with sewer and mains water supply readily available. Modern solid plastic construction ventilated for maximum user comfort.

- Hand basin & mirror inside
- Forklift skid base
- Lifting points for crane pick-up