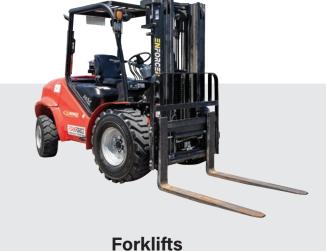

Our versatile 4WD Avant Loader has excellent

Our 3.5t All-Terrain Forklift is perfect for those rough sites or heavy lifts. Ready to help get your event set-up or assist on your work site long term.

- 850kg lift capacty
- Under 1m wide
- Conditional registration
- Reverse beeper & flashing light
- Diesel

- 3500kg lift capacty
- Conditional registration
- Reverse beeper & flashing light
- Diesel
- Slippers available

#### Avant 523 Forklift

----