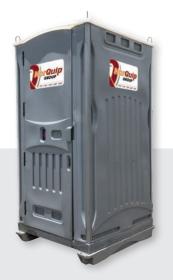

Fully self-contained heavy duty skid mounted portable toilets, designed specifically for the heavy demands associated with work sites and tough environments. Modern ventilated plastic construction for maximum user comfort.

**Builders Toilets** 

- Lifting points for crane pick-up
- Hand basin & mirror inside
- Forklift skid base
- 1200L x 1200W x 2300H