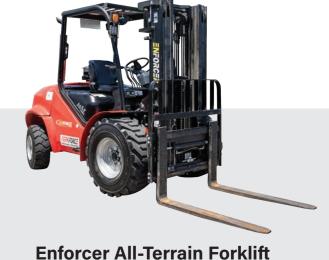

#### Buying, hiring or loaning equipment is one thing. Getting to and from site is another.

We deliver to sites throughout Queensland and are capable of delivering interstate.

NorQuip's fleet is purpose-built to deliver and service our equipment on site with minimal impact. We can also assist with the delivery of other items on request. Our fleet includes a tilt slide truck, vacuum trucks, 4x4 trucks and all-terrain forklifts to deliver to remote or difficult sites.

Our versatile 4WD Avant Loader has excellent

Our 3.5t All-Terrain Forklift is perfect for those rough sites or heavy lifts. Ready to help get your event set-up or assist on your work site long term.

- 850kg lift capacty
- Under 1m wide
- Conditional registration
- Reverse beeper & flashing light
- Diesel

- 3500kg lift capacty
- Conditional registration
- Reverse beeper & flashing light
- Diesel
- Slippers available