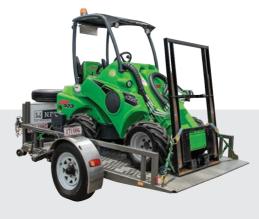

rough terrain capabilities and with its compact dimensions the Avant can work in tight situations in order to meet all event setup requirements. Being articulated, gives this machine the ability to deliver on sensitive surfaces.

Our versatile 4WD Avant Loader has excellent

Our 3.5t All-Terrain Forklift is perfect for those rough sites or heavy lifts. Ready to help get your event set-up or assist on your work site long term.

- 850kg lift capacty
- Under 1m wide
- Conditional registration
- Reverse beeper & flashing light
- Diesel