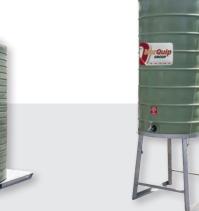

**Hot Water Systems** 

Up to 10,000L available

Skid mounted for transport

• water pressure for up to 21 outlets

Freshwater and grey water holding tanks in various sizes to suit most requirements. Pressure pumps are available to increase the flow of water when needed.

Water Supply Tanks & Pumps

Water stations can be supplied with or without potable water. Each station has taps for easy access.

**Rehydration Station** 

 Convenient height taps for filling water bottles

Nor Quip HIRE