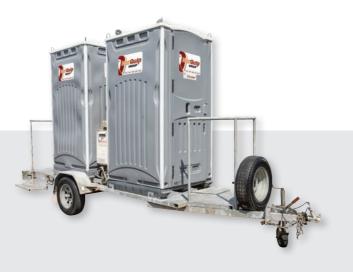

#### **Trailer Mounted Showers**

Single, Double or Toilet Combo

With the same functionality as the single mounted trailers, the double trailers accommodate two toilets, two showers or a combination on the one trailer.

- High capacity fresh water flush
- Hand basin & mirror inside
- 5500L x 1800W x 2800H

Portable Showers Gas Or Electric Hot Water Systems

Portable shower units are the perfect solution for bathroom renovations, extra guests, or campsites and are recommended for outdoor use. Showers are available with gas or electric hot water systems, and the option to upgrade to include waterproof solar sensor lighting. These showers are hygienically sanitised for your peace of mind.