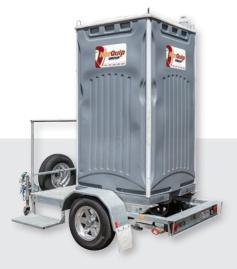

Our fully compliant Disability Accessible Portable Toilets are complete with parent room facilities and designed flat at ground level

for easy access. The units are spacious to allow adequate room for

**Trailer Mounted Toilets** Single, Double Or Shower Combo

Easy to tow and transport showers or toilets from our fleet. Saves on transport costs especially if towing to remote locations. Very easy to manoeuvre.

- High capacity fresh water flush
- Hand basin & mirror inside
- 3000L x 1800W x 2800H