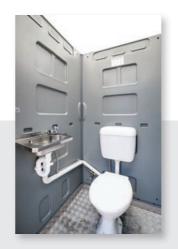

#### **Sewer Connect Toilets**

Most suitable for long-term use on sites with sewer and mains water supply readily available. Modern solid plastic construction ventilated for maximum user comfort.

- Hand basin & mirror inside
- Forklift skid base
- Lifting points for crane pick-up