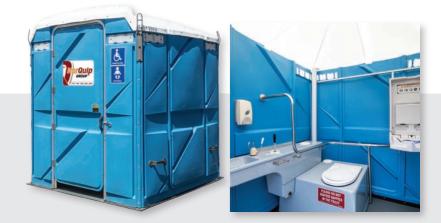

- Huge 650L waste holding capacity
- Easy installation
- Privacy screening available

- Hand basin & mirror inside
- Hand rails around interior

wheelchairs and prams.

- Baby change table (optional extra)
- 2000L x 1800W x 2300H

Our fully compliant Disability Accessible Portable Toilets are complete with parent room facilities and designed flat at ground level

for easy access. The units are spacious to allow adequate room for

**Trailer Mounted Toilets** Single, Double Or Shower Combo