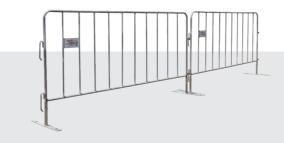

- Galvanised finish
- Anti-climb panels
- 2400W x 1200H panel size

As an efficient barrier solution, crowd control barriers are suitable for events or work sites. Our panels incorporate flat feet to minimise tripping hazards and can be linked together or set up individually.

- Galvanised finish
- Anti-climb panels
- 2200W x 1100H panel size

18

Consider hiring a powder mirror or a pamper tent. Access to a powder mirror may relieve congestion in the amenities at larger events. When the ladies can touch up their makeup or check their fascinator away from the toilets the queue at the loo may be shorter.