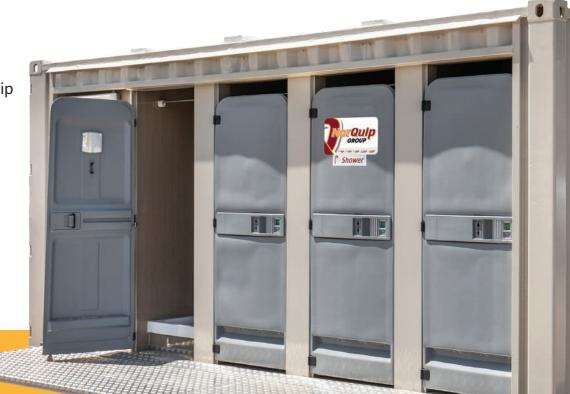

#### **Container Site Solution With Toilet And Shower**

Designed to be used anywhere. This lockable unit features a crib area with a pop-up awning shading an aluminium table with bench-style seating. Plenty of room for storage plus shelves and a workspace for the foreman. The modern bathroom includes a toilet, shower and vanity. These facilities work using the built-in freshwater, 12v pump and solar power and then stores. The wastewater is stored in a built in under floor tank.

- Built in 1500L waste & water tank
- Delivered by tilt truck
- Fully self contained
- 6000L x 2500W x 3000H

16

 Suitable for 1-4 showers Instant hot water

gas and electric, trolley mounted available to suit most requirements.