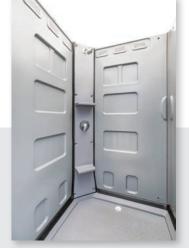

Fully self-contained heavy duty skid mounted portable toilets, designed specifically for the heavy demands associated with work sites and tough environments. Modern ventilated plastic construction for maximum user comfort.

**Builders Toilets** 

- Lifting points for crane pick-up
- Hand basin & mirror inside
- Forklift skid base
- 1200L x 1200W x 2300H

#### **Sewer Connect Toilets**

Most suitable for long-term use on sites with sewer and mains water supply readily available. Modern solid plastic construction ventilated for maximum user comfort.

- Hand basin & mirror inside
- Forklift skid base
- Lifting points for crane pick-up