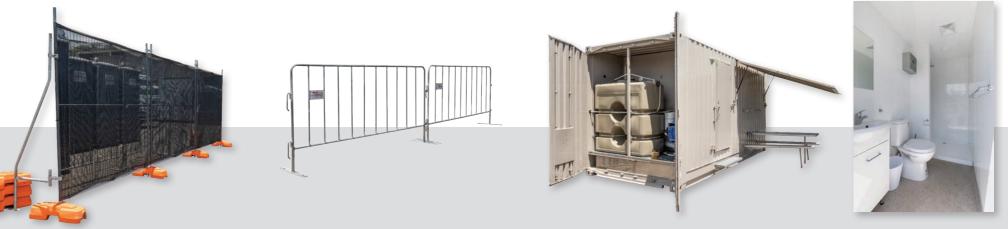

**Crowd Control Barriers** 

2.2m (W) X 1.1m (H)

**Temporary Fencing** 2.4m (W) x 1.8m (H) Panels, Bases & Clamps

Temporary Fencing is a great solution to prevent unauthorised access, designate areas for events and provide security on construction sites. Gate fence panels with wheels are also available to allow easy access. We can supply and hang black screening, shade cloth or signage to suit your needs. Keep in mind that screening adds to wind loading so extra bracing may be required.

- Meets AS 4687-2007
- Galvanised finish
- Anti-climb mesh
- 2400W x 1800H panel size

#### **Temporary Pool Fencing**

2.4m (W) X 1.2m (H) Panels, Bases & Clamps

Installation of Temporary Pool Fencing offers a safe temporary choice and peace of mind. Our Temporary Pool Fencing complies with the current pool fence standards and comes with the option of a lockable self-closing gate for access.

- Galvanised finish
- Anti-climb panels
- 2400W x 1200H panel size

As an efficient barrier solution, crowd control barriers are suitable for events or work sites. Our panels incorporate flat feet to minimise tripping hazards and can be linked together or set up individually.

#### **Container Site Solution With Toilet And Shower**

Designed to be used anywhere. This lockable unit features a crib area with a pop-up awning shading an aluminium table with bench-style seating. Plenty of room for storage plus shelves and a workspace for the foreman. The modern bathroom includes a toilet, shower and vanity. These facilities work using the built-in freshwater, 12v pump and solar power and then stores. The wastewater is stored in a built in under floor tank.