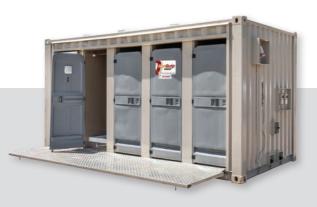

#### Site Storage Hub With Toilet

Complete with a fully self-contained toilet, our lockable Site Storage Hub is suitable for any construction site. This multi-purpose unit ticks all the boxes for securing equipment, shelving and providing some desk space.

#### **Container Site Solution With Toilet And Shower**

Designed to be used anywhere. This lockable unit features a crib area with a pop-up awning shading an aluminium table with bench-style seating. Plenty of room for storage plus shelves and a workspace for the foreman. The modern bathroom includes a toilet, shower and vanity. These facilities work using the built-in freshwater, 12v pump and solar power and then stores. The wastewater is stored in a built in under floor tank.