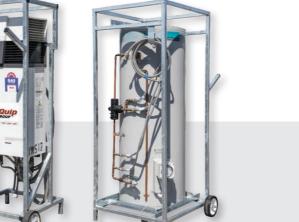

**Hot Water Systems** 

Up to 10,000L available

Skid mounted for transport

• water pressure for up to 21 outlets

Freshwater and grey water holding tanks in various sizes to suit most requirements. Pressure pumps are available to increase the flow of water when needed.