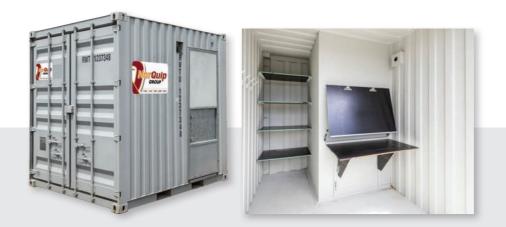

#### Site Storage Hub With Toilet

Complete with a fully self-contained toilet, our lockable Site Storage Hub is suitable for any construction site. This multi-purpose unit ticks all the boxes for securing equipment, shelving and providing some desk space.

#### **Container Site Solution With Toilet And Shower**

Designed to be used anywhere. This lockable unit features a crib area with a pop-up awning shading an aluminium table with bench-style seating. Plenty of room for storage plus shelves and a workspace for the foreman. The modern bathroom includes a toilet, shower and vanity. These facilities work using the built-in freshwater, 12v pump and solar power and then stores. The wastewater is stored in a built in under floor tank.