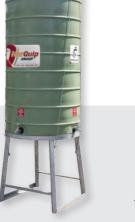

**Hot Water Systems** 

Up to 10,000L available

Skid mounted for transport

• water pressure for up to 21 outlets

Freshwater and grey water holding tanks in various sizes to suit most requirements. Pressure pumps are available to increase the flow of water when needed.

Water Supply Tanks & Pumps

Water stations can be supplied with or without potable water. Each station has taps for easy access.

**Rehydration Station** 

 Convenient height taps for filling water bottles

Nor Quip HIRE