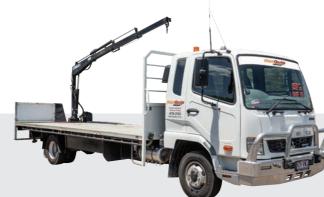

#### **Canter Service Vehicle**

Our fleet of trucks include this handy 6m flat bed with rear mounted crane. This truck, when combined with delivery trailer, can carry 20 portable toilets at one time or a combination of toilets and temporary fencing.

- 6m flat body truck
- 1300kg loading crane
- Tow ball
- GVM upgraded to 11t
- Carries 20 toilets

**Fuso Crane Truck** 

NorQuip.

Our Fuso Tilt Truck is the perfect work horse, with a long tray and large carry capacity there are not many limitations. This allows us to handle every aspect of transportable building hire. We have the ability to advise our customers when equipment